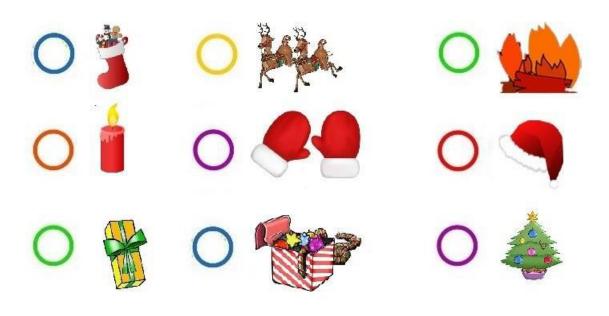

## **Christmas riddles**

Riddles are fun and help improve reasoning skills. Give your answers by putting the number of the question in the circle below corresponding to the object in question.

- 1. My first letter is in hood, but not in wood. My second letter is in cat, but not in cut. My last letter is in tough, but not in dough. What am I?
- 2. My first letter is in tax, but not in fax. My second letter is in rug, but not in mug. My last two letters are in beet, but not in but. What am I?
- 3. My first letter is in glove, but not in clove. My second letter is in sit, but not in sat. My third letter is in feet, but not in beet. My last letter is in tame, but not in same. What am I?
- 4. My first letter is in cat, but not in mat. My second letter is in dad; but not in did. My third letter is in name, but not in tame. My fourth letter is in deeds, but not in feeds. My fourth letter is in light, but not in fight. My last letter is in bed, but not in bad. What am I?
- 5. My first letter is in gave, but not in wave. My second letter is in leak, but not in beak. My third letter is in doll, but not in dull. My fourth letter is in cave, but not in came. My fifth letter is in model, but not in modal. My last letter is in set, but not in sit. What am I?
- 6. My first letter is in hot, but not hut. My second letter is in row, but not in low. My third letter is in nut, but not in cut. My fourth letter is in wall, but not in well. My fifth letter is in mice, but not in vice. My sixth letter is in bell, but not in ball. My seventh letter is in never, but not in fever. My eighth letter is in tent, but not in tend. My last letter is in sow, but not in bow. What am I?
- 7. My first letter is in Santa, but not in Fanta. My second letter is in plate, but not in place. My third letter is in both, but not in bath. My fourth letter is in cat, not in mat. My fifth letter is in kid, not in mid. My sixth letter is in will, not in well. My seventh letter is in new, but not in few. My last letter is in gone, but not in done. What am I?
- 8. My first letter is in red, but not in bed. My second letter is in me, but not in my. My third letter is in bit, not bet. My fourth letter is in tone, but not in tome. My fifth letter is in cod, but not in cot. The following two letters are in feet, but not in fat. My last letter is in raw, but not in law. What am I?